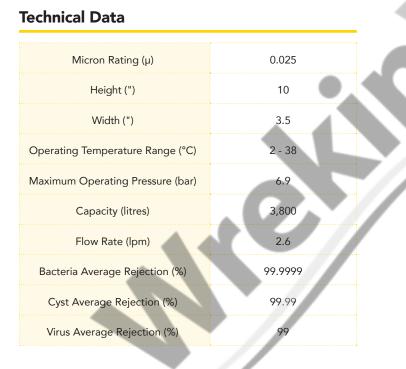

#### **Materials of Construction**

Cartridge Case: Membrane Media: O-Rings: Polypropylene Hollow Fibre Silicone

#### **Construction Notes**

- 1. Double O-Ring Seal ensures a reliable and leak free secure connection.
- 2. Cartridges release with a quarter turn, which automatically shuts off the water supply during changeout.
- 3. Hollow Fibre Media results in a large filtration surface area.